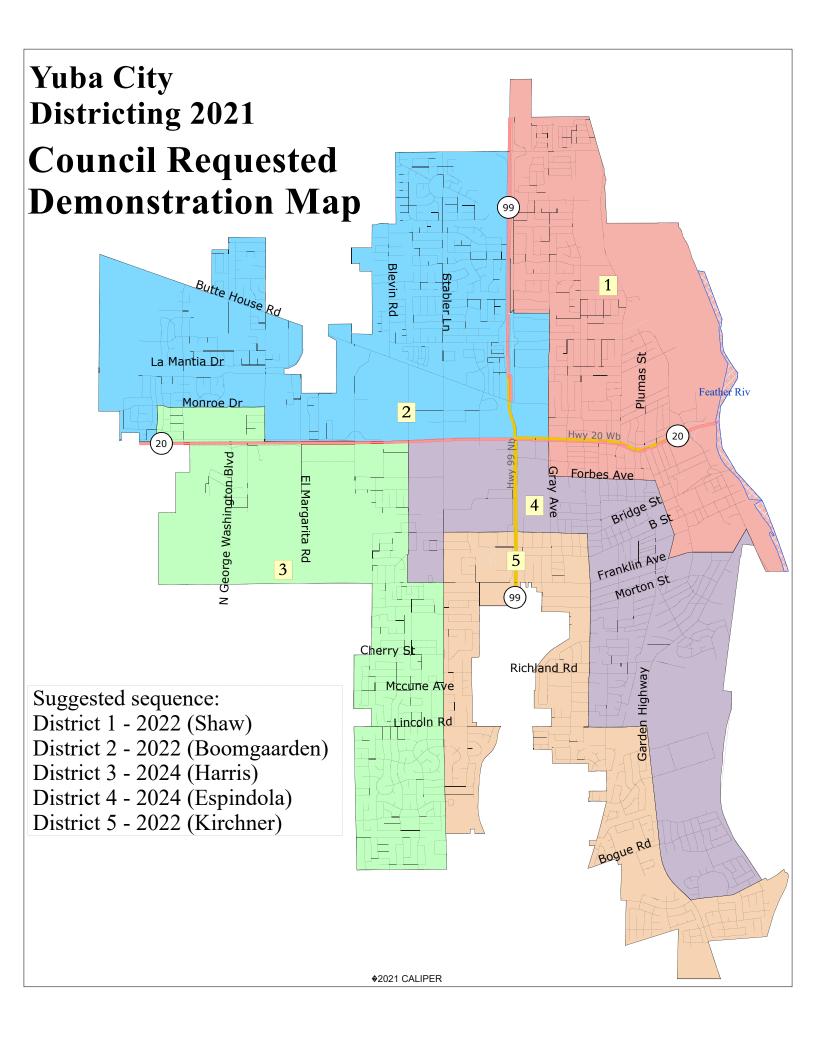

| 2020         2020 Census (Adjusted)         14,441         13,525         14,254         13,602         70,34           Deviation from ideal         447         376         -543         186         466         990           % Deviation         3.18%         20%         2.5%         3.86%         1.32%         3.31%         7.94           2020 Total Pop         % NH White 41%         51%         2.9%         33%         2%         35%           % NH White         4.4%         3%         2.2%         4.3%         2.2%         3.3%         2%         3.5%           % NH White         4.2%         10.46         8.611         7.235         8.291         42.45           % NH Black         3%         2%         10%         5%         5%         3%           % NH Black         3%         2%         1%         5%         5%         3%           % NH Black         3%         2%         1%         3.89         2%         1%         1%         1%         1%         1%         1%         1%         1%         1%         1%         1%         1%         1%         1%         1%         1%         1%         1%         1% <t< th=""><th>District</th><th>ba City Council Re</th><th>1</th><th>2</th><th>3</th><th>4</th><th>5</th><th>Total</th></t<>                                                                                                                                                                                                                                                                                                                                                                                                                                                                                                                                                                                                                                                                                                                                                                                                                                                                                                                                                                                                                                                                                                                                                                                                                                                             | District                | ba City Council Re     | 1     | 2     | 3     | 4     | 5     | Total |
|--------------------------------------------------------------------------------------------------------------------------------------------------------------------------------------------------------------------------------------------------------------------------------------------------------------------------------------------------------------------------------------------------------------------------------------------------------------------------------------------------------------------------------------------------------------------------------------------------------------------------------------------------------------------------------------------------------------------------------------------------------------------------------------------------------------------------------------------------------------------------------------------------------------------------------------------------------------------------------------------------------------------------------------------------------------------------------------------------------------------------------------------------------------------------------------------------------------------------------------------------------------------------------------------------------------------------------------------------------------------------------------------------------------------------------------------------------------------------------------------------------------------------------------------------------------------------------------------------------------------------------------------------------------------------------------------------------------------------------------------------------------------------------------------------------------------------------------------------------------------------------------------------------------------------------------------------------------------------------------------------------------------------------------------------------------------------------------------------------------------------------------------------------------------------------------------------------------------------------------------------------------------------------------------------------------------------------------------------------------------------------------------------------------------------------------------------------------------------------------------------------------------------------------------------------------|-------------------------|------------------------|-------|-------|-------|-------|-------|-------|
| Deciation from ideal         447         376         -543         186         -466         990           % Deviation         3.18%         2.0%         1.2%         3.31%         7.4%           2020 Total Pop         % Hisp         38%         20%         20%         45%         1.3%         7%         3%           2020 Total Pop         % NH Black         4%         3%         2%         3%         2%         3%         2%         3%         2%         3%         2%         3%         2%         3%         2%         3%         2%         3%         2%         3%         2%         3%         2%         3%         2%         3%         2%         3%         2%         3%         2%         3%         2%         3%         3%         2%         3%         2%         3%         2%         3%         2%         3%         23%         3%         2%         3%         23%         3%         2%         3%         23%         3%         2%         3%         20%         3%         20%         3%         20%         3%         20%         3%         20%         3%         20%         3%         20%         3%         20% <th></th> <th>2020 Census (Adjusted)</th> <th>-</th> <th></th> <th>_</th> <th></th> <th></th> <th></th>                                                                                                                                                                                                                                                                                                                                                                                                                                                                                                                                                                                                                                                                                                                                                                                                                                                                                                                                                                                                                                                                                                                                                                                                                                                                          |                         | 2020 Census (Adjusted) | -     |       | _     |       |       |       |
| % Deviation         3.8%         2.67%         3.86%         1.32%         3.31%         7.04           2020 Total Pop         % NI White         41%         15%         20%         37%         38%           2020 Total Pop         % NI White         41%         37%         38%         20%         37%         38%           % NI White         41%         37%         38%         22%         45%         15%         25%         23%           Gitzen Voting Age Pop         % Higp         23%         10%         12%         29%         23%         20%         23%         20%         23%         20%         23%         23%         20%         23%         20%         20%         20%         20%         20%         20%         20%         20%         20%         20%         20%         20%         20%         20%         20%         20%         20%         20%         20%         20%         20%         20%         20%         10%         10%         10%         10%         10%         10%         10%         10%         10%         10%         10%         10%         10%         10%         10%         20%         20%         20%         20%                                                                                                                                                                                                                                                                                                                                                                                                                                                                                                                                                                                                                                                                                                                                                                                                                                                                                                                                                                                                                                                                                                                                                                                                                                                                                                                                                                | 2020                    |                        | ,     | -     | -     | ,     | ,     | ,     |
| 2020 Total Pop         % Hisp.         38%         20%         20%         46%         22%         51%           2020 Total Pop         % NH Black         4%         51%         22%         3%         2%         3%         2%         3%         2%         3%         2%         3%         2%         3%         2%         3%         2%         3%         2%         3%         2%         3%         2%         3%         2%         3%         2%         3%         2%         3%         2%         3%         2%         3%         2%         3%         2%         3%         2%         3%         2%         3%         2%         3%         2%         3%         2%         3%         2%         3%         2%         3%         3%         2%         3%         3%         2%         3%         3%         2%         3%         3%         3%         3%         3%         3%         3%         3%         3%         3%         3%         3%         3%         3%         3%         3%         3%         3%         3%         3%         3%         3%         3%         3%         3%         3%         3%         3% <td< td=""><td></td><td></td><td></td><td></td><td></td><td></td><td></td><td></td></td<>                                                                                                                                                                                                                                                                                                                                                                                                                                                                                                                                                                                                                                                                                                                                                                                                                                                                                                                                                                                                                                                                                                                                                                                                                                                                                                       |                         |                        |       |       |       |       |       |       |
| 2020 Total Pop         9% NI White         41%         51%         22%         31%         37%         38%           % Ni Black         4%         3%         2%         3%         2%         3%         2%         3%         2%         3%         3%         3%         3%         3%         3%         3%         3%         3%         3%         3%         3%         3%         3%         3%         3%         3%         3%         3%         3%         3%         3%         3%         3%         3%         3%         3%         3%         3%         3%         3%         3%         3%         3%         3%         3%         3%         3%         3%         3%         3%         3%         3%         3%         3%         3%         3%         3%         3%         3%         3%         3%         3%         3%         3%         3%         3%         3%         3%         3%         3%         3%         3%         3%         3%         3%         3%         3%         3%         3%         3%         3%         3%         3%         3%         3%         3%         3%         3%         3%         3%                                                                                                                                                                                                                                                                                                                                                                                                                                                                                                                                                                                                                                                                                                                                                                                                                                                                                                                                                                                                                                                                                                                                                                                                                                                                                                                                                                                                |                         |                        |       |       |       |       |       |       |
| 2020 1 Otal Pop         % NH Black         4%         3%         2%         3%         2%         3%         2%         3%         2%         3%         2%         3%         2%         3%         2%         3%         2%         3%         2%         3%         2%         3%         2%         3%         2%         3%         2%         3%         2%         3%         2%         3%         2%         3%         2%         2%         2%         2%         2%         2%         2%         2%         2%         2%         2%         2%         2%         2%         2%         2%         2%         2%         2%         2%         2%         2%         2%         2%         2%         2%         3%         3%         2%         2%         2%         2%         2%         2%         2%         2%         2%         2%         2%         2%         2%         2%         2%         2%         2%         2%         2%         2%         2%         2%         2%         2%         2%         2%         2%         2%         2%         2%         2%         2%         2%         2%         2%         2%         2%                                                                                                                                                                                                                                                                                                                                                                                                                                                                                                                                                                                                                                                                                                                                                                                                                                                                                                                                                                                                                                                                                                                                                                                                                                                                                                                                                                                          |                         |                        |       |       |       |       |       |       |
| % Asian-American         11%         22%         45%         15%         22%         23%           Citizen Voting Age Pop         % Hisp         23%         10/46         8,611         7,235         8,201         42,42           Citizen Voting Age Pop         % Hisp         23%         10%         12%         29%         23%         20%           % NH White         61%         62%         47%         50%         49%         544           % Asian-American         10%         17%         37%         12%         20%         20%           % Asian-Surnamed         22%         11%         15%         31%         22%         20%           % Edipino-Surnamed         6%         13%         32%         8%         15%         35%           % Edipino-Surnamed         16%         17%         14%         15%         15%         35%         35%           % Edipino-Surnamed         16%         17%         51%         35%         35%         15%         15%         15%         15%         15%         35%         35%         15%         15%         15%         15%         15%         15%         15%         15%         15%         15%         15% <td>2020 Total Pop</td> <td></td> <td></td> <td></td> <td></td> <td></td> <td></td> <td></td>                                                                                                                                                                                                                                                                                                                                                                                                                                                                                                                                                                                                                                                                                                                                                                                                                                                                                                                                                                                                                                                                                                                                                                                                                                                                     | 2020 Total Pop          |                        |       |       |       |       |       |       |
| Total         8,248         10,046         8,611         7,235         8,291         42,45           % Ilipo         23%         10%         12%         29%         20%         20%         20%         20%         20%         20%         20%         20%         20%         20%         49%         544         20%         54%         55%         35%         35%         35%         35%         35%         35%         35%         35%         35%         20%         19%         11%         12%         14%         29%         20%         19%         20%         19%         20%         19%         20%         19%         20%         19%         20%         19%         15%         35%         20%         19%         20%         19%         48%         15%         15%         5%         35%         35%         35%         36%         38%         10%         32%         5%         35%         35%         36%         38%         10%         32%         8%         10%         36%         36%         19%         16%         15%         35%         35%         35%         35%         35%         35%         36%         36%         36%         36%                                                                                                                                                                                                                                                                                                                                                                                                                                                                                                                                                                                                                                                                                                                                                                                                                                                                                                                                                                                                                                                                                                                                                                                                                                                                                                                                                                | 1                       |                        |       |       |       |       |       |       |
| Status         9% Hisp         23%         16%         12%         29%         29%         29%           Citizen Voting Age Pop         % NH White         61%         62%         47%         50%         49%         54%           % NH Black         3%         2%         1%%         5%         5%         3%           % Noter Registration (Nov<br>2020)         5% Iatino est.         24%         13%         15%         31%         22%         20%           % Spanish-Surmaned         1%         1%         1%         1%         1%         1%         1%         1%         1%         1%         1%         1%         1%         1%         1%         1%         1%         1%         1%         1%         1%         1%         1%         1%         1%         1%         1%         1%         1%         1%         1%         1%         1%         1%         1%         1%         1%         1%         1%         1%         1%         1%         1%         1%         1%         1%         1%         1%         1%         1%         1%         1%         1%         1%         1%         1%         1%         1%         1%         1% <td></td> <td></td> <td></td> <td></td> <td></td> <td></td> <td></td> <td></td>                                                                                                                                                                                                                                                                                                                                                                                                                                                                                                                                                                                                                                                                                                                                                                                                                                                                                                                                                                                                                                                                                                                                                                                                                                                                                              |                         |                        |       |       |       |       |       |       |
| Ginzen Voring Age Pop         % NH White         61%         62%         47%         50%         49%         54%           % NH Black         3%         2%         17%         57%         12%         20%         20%           Voter Registration (Nov<br>2020)         % Asian/Pactal.         10%         17%         37%         12%         20%         20%         20%         20%         20%         20%         20%         20%         20%         20%         20%         20%         20%         20%         20%         20%         20%         20%         20%         20%         20%         20%         20%         20%         20%         10%         13%         22%         20%         10%         13%         25%         8%         15%         15%         15%         35%         36%         38%         10%         12%         16%         13%         15%         31%         36%         38%         10%         12%         13%         13%         36%         11%         30%         9%         14%         13%         13%         36%         36%         36%         36%         36%         36%         36%         36%         36%         36%         36%         36%                                                                                                                                                                                                                                                                                                                                                                                                                                                                                                                                                                                                                                                                                                                                                                                                                                                                                                                                                                                                                                                                                                                                                                                                                                                                                                                                             |                         |                        |       | ,     |       | -     |       | ,     |
| % NH Black         3%         2%         1%         5%         5%         3%           Voter Registration (Nov<br>2020)         Total         6,494         8,896         7,802         5,722         7,003         35,91           % Spanish-Surnamed         22%         12%         14%         29%         20%         19%           % Spanish-Surnamed         12%         14%         29%         20%         19%           % Spanish-Surnamed         1%         19%         19%         19%         19%         19%           % Filipino-Surnamed         1%         19%         19%         56%         59%         61%           % NH Black         2%         2%         11%         56%         59%         61%           % Not Black         2%         2%         10%         22%         15%         13%           % Spanish-Surnamed         15%         8%         10%         22%         15%         13%           % Asian-Surnamed         15%         8%         10%         22%         15%         13%           % Asian-Surnamed         15%         11%         15%         556         42%         35%         35%           % Darinish-Surnamed                                                                                                                                                                                                                                                                                                                                                                                                                                                                                                                                                                                                                                                                                                                                                                                                                                                                                                                                                                                                                                                                                                                                                                                                                                                                                                                                                                                   |                         |                        |       |       |       |       |       | 20%   |
| % Asian/Pac.Isl.         10%         17%         37%         12%         20%         20%           Voter Registration (Nov<br>2020)         % Latino est.         24%         13%         15%         31%         22%         20%         20%         20%         20%         20%         20%         20%         20%         20%         20%         20%         20%         20%         20%         20%         20%         20%         20%         20%         20%         20%         20%         20%         20%         20%         20%         20%         20%         20%         20%         20%         10%         10%         10%         10%         10%         10%         10%         10%         10%         10%         10%         10%         10%         10%         10%         10%         10%         10%         10%         10%         10%         10%         10%         10%         10%         10%         10%         10%         10%         10%         10%         10%         10%         10%         10%         10%         10%         10%         10%         10%         10%         10%         10%         10%         10%         10%         10%         10%         10                                                                                                                                                                                                                                                                                                                                                                                                                                                                                                                                                                                                                                                                                                                                                                                                                                                                                                                                                                                                                                                                                                                                                                                                                                                                                                                                         | Citizen Voting Age Pop  |                        |       |       |       |       |       | 54%   |
| $ Voter Registration (Nov 2020) \\ \begin{tabular}{ c c c c c c c c c c c c c c c c c c c$                                                                                                                                                                                                                                                                                                                                                                                                                                                                                                                                                                                                                                                                                                                                                                                                                                                                                                                                                                                                                                                                                                                                                                                                                                                                                                                                                                                                                                                                                                                                                                                                                                                                                                                                                                                                                                                                                                                                                                                                                                                                                                                                                                                                                                                                                                                                                                                                                                                                   |                         | % NH Black             | 3%    | 2%    | 1%    | 5%    | 5%    | 3%    |
| Voter Registration (Nov<br>2020)         % Iatino est.         24%         13%         15%         31%         22%         20%           Voter Registration (Nov<br>2020)         % Spanish-Surnamed         12%         14%         20%         20%         19%           % Filipino-Surnamed         1%         1%         1%         1%         1%         1%         1%           % NH Black         2%         2%         1%         5%         5%         3%           Voter Turnout<br>2018)         % NH Black         2%         2%         1%         1%         1%         1%         1%         1%         1%         1%         1%         1%         1%         1%         1%         1%         1%         1%         1%         1%         1%         1%         1%         1%         1%         1%         1%         1%         1%         1%         1%         1%         1%         1%         1%         1%         1%         1%         1%         1%         1%         1%         1%         1%         1%         1%         1%         1%         1%         1%         1%         1%         1%         1%         1%         1%         1%         1%         1% <td></td> <td>% Asian/Pac.Isl.</td> <td>10%</td> <td>17%</td> <td>37%</td> <td>12%</td> <td>20%</td> <td>20%</td>                                                                                                                                                                                                                                                                                                                                                                                                                                                                                                                                                                                                                                                                                                                                                                                                                                                                                                                                                                                                                                                                                                                                                                                                                                            |                         | % Asian/Pac.Isl.       | 10%   | 17%   | 37%   | 12%   | 20%   | 20%   |
| Voter Registration (Nov 2020)                                                                                                                                                                                                                                                                                                                                                                                                                                                                                                                                                                                                                                                                                                                                                                                                                                                                                                                                                                                                                                                                                                                                                                                                                                                                                                                                                                                                                                                                                                                                                                                                                                                                                                                                                                                                                                                                                                                                                                                                                                                                                                                                                                                                                                                                                                                                                                                                                                                                                                                                |                         | Total                  | 6,494 | 8,896 | 7,802 | 5,722 | 7,003 | 35,91 |
| $ \begin{array}{c c c c c c c c c c c c c c c c c c c $                                                                                                                                                                                                                                                                                                                                                                                                                                                                                                                                                                                                                                                                                                                                                                                                                                                                                                                                                                                                                                                                                                                                                                                                                                                                                                                                                                                                                                                                                                                                                                                                                                                                                                                                                                                                                                                                                                                                                                                                                                                                                                                                                                                                                                                                                                                                                                                                                                                                                                      |                         | % Latino est.          | 24%   | 13%   | 15%   | 31%   | 22%   | 20%   |
| $ \begin{array}{c c c c c c c c c c c c c c c c c c c $                                                                                                                                                                                                                                                                                                                                                                                                                                                                                                                                                                                                                                                                                                                                                                                                                                                                                                                                                                                                                                                                                                                                                                                                                                                                                                                                                                                                                                                                                                                                                                                                                                                                                                                                                                                                                                                                                                                                                                                                                                                                                                                                                                                                                                                                                                                                                                                                                                                                                                      |                         | % Spanish-Surnamed     | 22%   | 12%   | 14%   | 29%   | 20%   | 19%   |
| 2020)         % Filipino-Surnamed         1%         1%         1%         1%         1%         1%         1%         1%         1%         1%         1%         1%         1%         1%         1%         1%         1%         1%         1%         1%         1%         1%         1%         1%         1%         1%         1%         1%         1%         1%         1%         1%         1%         1%         1%         1%         1%         1%         1%         1%         1%         1%         1%         1%         1%         1%         1%         1%         1%         1%         1%         1%         1%         1%         1%         1%         1%         1%         1%         1%         1%         1%         1%         1%         1%         1%         1%         1%         1%         1%         1%         1%         1%         1%         1%         1%         1%         1%         1%         1%         1%         1%         1%         1%         1%         1%         1%         1%         1%         1%         1%         1%         1%         1%         1%         1%         1%         1%         1%<                                                                                                                                                                                                                                                                                                                                                                                                                                                                                                                                                                                                                                                                                                                                                                                                                                                                                                                                                                                                                                                                                                                                                                                                                                                                                                                                                                                          |                         |                        |       |       |       |       |       | 15%   |
| $ \begin{array}{ c c c c c c c c c c c c c c c c c c c$                                                                                                                                                                                                                                                                                                                                                                                                                                                                                                                                                                                                                                                                                                                                                                                                                                                                                                                                                                                                                                                                                                                                                                                                                                                                                                                                                                                                                                                                                                                                                                                                                                                                                                                                                                                                                                                                                                                                                                                                                                                                                                                                                                                                                                                                                                                                                                                                                                                                                                      |                         |                        |       |       |       |       |       |       |
| % NH Black $2%$ $1%$ $5%$ $5%$ $3%$ Voter Turnout<br>2018)         (Nov<br>2018)         Total $3,214$ $5,654$ $4,551$ $2,684$ $3,896$ $19,95$ $\%$ Latino est. $16\%$ $9\%$ $11\%$ $22\%$ $15\%$ $13\%$ $\%$ Spanish-Surnamed $5\%$ $11\%$ $30\%$ $9\%$ $14\%$ $15\%$ $\%$ NH White est. $74\%$ $76\%$ $56\%$ $62\%$ $64\%$ $67\%$ $\%$ NH Black $2\%$ $2\%$ $1\%$ $4\%$ $5\%$ $3\%$ $\%$ NH Black $2\%$ $2\%$ $1\%$ $4\%$ $5\%$ $3\%$ $\%$ Latino est. $20\%$ $11\%$ $13\%$ $27\%$ $19\%$ $17\%$ $4\%$ $5\%$ $3\%$ $2020$ )         Nor $7\%$ $51\%$ $58\%$ $60\%$ $63\%$ $\%$ Panish-Surnamed $19\%$ $10\%$ $14\%$ $5\%$ $35\%$ $35\%$ $35\%$ $35\%$ $35\%$                                                                                                                                                                                                                                                                                                                                                                                                                                                                                                                                                                                                                                                                                                                                                                                                                                                                                                                                                                                                                                                                                                                                                                                                                                                                                                                                                                                                                                                                                                                                                                                                                                                                                                                                                                                                                                                                                               |                         |                        |       |       |       |       |       |       |
| $ \begin{array}{c ccccccccccccccccccccccccccccccccccc$                                                                                                                                                                                                                                                                                                                                                                                                                                                                                                                                                                                                                                                                                                                                                                                                                                                                                                                                                                                                                                                                                                                                                                                                                                                                                                                                                                                                                                                                                                                                                                                                                                                                                                                                                                                                                                                                                                                                                                                                                                                                                                                                                                                                                                                                                                                                                                                                                                                                                                       |                         |                        |       |       |       |       |       |       |
| Voter Turnout<br>2018) $\sqrt{8}$ Latino est. $16\%$ $9\%$ $11\%$ $22\%$ $16\%$ $13\%$ Voter Turnout<br>2018) $\sqrt{8}$ Spanish-Surnamed<br>76 Filipino-Surnamed $15\%$ $8\%$ $10\%$ $22\%$ $15\%$ $13\%$ Woter Turnout<br>2020) $\sqrt{6}$ Filipino-Surnamed $12\%$ $2\%$ $11\%$ $12\%$ $22\%$ $62\%$ $64\%$ $67\%$ Voter Turnout<br>2020) $\sqrt{6}$ Latino est. $20\%$ $11\%$ $13\%$ $27\%$ $19\%$ $4\%$ $5\%$ $33\%$ $\sqrt{9}$ Dest.         Total $47,09$ $7,487$ $6,516$ $4,180$ $5,643$ $28,52$ $\sqrt{9}$ Latino est. $20\%$ $11\%$ $13\%$ $27\%$ $19\%$ $10\%$ $10\%$ $10\%$ $10\%$ $10\%$ $10\%$ $10\%$ $10\%$ $10\%$ $10\%$ $10\%$ $10\%$ $10\%$ $10\%$ $10\%$ $10\%$ $10\%$ $10\%$ $10\%$ $10\%$ $10\%$ $10\%$ $10\%$ $10\%$ $10\%$ $10\%$ $10\%$                                                                                                                                                                                                                                                                                                                                                                                                                                                                                                                                                                                                                                                                                                                                                                                                                                                                                                                                                                                                                                                                                                                                                                                                                                                                                                                                                                                                                                                                                                                                                                                                                                                                                                                                                                                              |                         |                        |       |       |       |       |       |       |
| $ \begin{array}{c c c c c c c c c c c c c c c c c c c $                                                                                                                                                                                                                                                                                                                                                                                                                                                                                                                                                                                                                                                                                                                                                                                                                                                                                                                                                                                                                                                                                                                                                                                                                                                                                                                                                                                                                                                                                                                                                                                                                                                                                                                                                                                                                                                                                                                                                                                                                                                                                                                                                                                                                                                                                                                                                                                                                                                                                                      |                         |                        | ,     | ,     | ,     | ,     |       |       |
| Voter Turnout<br>2018)         % Asian-Surnamed<br>Wight est.         5%         11%         30%         9%         14%         15%           % Filipino-Surnamed<br>% NH White est.         74%         76%         56%         66%         67%         67%         3%           % NH White est.         74%         76%         56%         66%         66%         67%         3%           % NH Black         2%         1%         4%         5%         3%           % Latino est.         20%         11%         13%         27%         19%         17%           % Spanish-Surnamed         19%         10%         12%         25%         18%         16%           % Asian-Surnamed         19%         13%         33%         9%         16%         16%           % NH White est.         70%         73%         51%         58%         60%         63%           Mge         age0-19         27%         26%         27%         32%         28%         28%           Age         age0-19         27%         26%         27%         32%         28%         28%           age0-19         27%         26%         27%         14%         18%         21%                                                                                                                                                                                                                                                                                                                                                                                                                                                                                                                                                                                                                                                                                                                                                                                                                                                                                                                                                                                                                                                                                                                                                                                                                                                                                                                                                                              |                         |                        |       |       |       |       |       |       |
| $ \begin{array}{ c c c c c c c c c c c c c c c c c c c$                                                                                                                                                                                                                                                                                                                                                                                                                                                                                                                                                                                                                                                                                                                                                                                                                                                                                                                                                                                                                                                                                                                                                                                                                                                                                                                                                                                                                                                                                                                                                                                                                                                                                                                                                                                                                                                                                                                                                                                                                                                                                                                                                                                                                                                                                                                                                                                                                                                                                                      | Voter Turnout (Nov      |                        |       |       |       |       |       |       |
| $ \begin{array}{c c c c c c c c c c c c c c c c c c c $                                                                                                                                                                                                                                                                                                                                                                                                                                                                                                                                                                                                                                                                                                                                                                                                                                                                                                                                                                                                                                                                                                                                                                                                                                                                                                                                                                                                                                                                                                                                                                                                                                                                                                                                                                                                                                                                                                                                                                                                                                                                                                                                                                                                                                                                                                                                                                                                                                                                                                      | 2018)                   |                        |       |       |       |       |       |       |
| % NH Black $2\%$ $1\%$ $4\%$ $5\%$ $3\%$ Voter Turnout (Nov<br>2020)         Total $4,709$ $7,487$ $6,516$ $4,180$ $5,643$ $28,55$ % Latino est. $20\%$ $11\%$ $13\%$ $27\%$ $19\%$ $19\%$ $10\%$ $11\%$ $12\%$ $22\%$ $19\%$ $10\%$ $11\%$ $11\%$ $11\%$ $19\%$ $10\%$ $11\%$ $11\%$ $11\%$ $11\%$ $11\%$ $11\%$ $11\%$ $11\%$ $11\%$ $11\%$ $11\%$ $11\%$ $11\%$ $11\%$ $11\%$ $11\%$ $11\%$ $11\%$ $11\%$ $11\%$ $11\%$ $11\%$ $11\%$ $11\%$ $11\%$ $11\%$ $11\%$ $11\%$ $11\%$ $11\%$ $11\%$ $11\%$ $11\%$ $11\%$ $11\%$ $11\%$ $11\%$ $11\%$ $11\%$ $11\%$ $11\%$ $11\%$ $11\%$ $11\%$ $11\%$ $11\%$ $11\%$ $11\%$ $11\%$ $11\%$ $11\%$ $11\%$ $11\%$                                                                                                                                                                                                                                                                                                                                                                                                                                                                                                                                                                                                                                                                                                                                                                                                                                                                                                                                                                                                                                                                                                                                                                                                                                                                                                                                                                                                                                                                                                                                                                                                                                                                                                                                                                                                                                                                                                   | /                       |                        |       |       |       |       |       |       |
| $ \begin{array}{c ccccccccccccccccccccccccccccccccccc$                                                                                                                                                                                                                                                                                                                                                                                                                                                                                                                                                                                                                                                                                                                                                                                                                                                                                                                                                                                                                                                                                                                                                                                                                                                                                                                                                                                                                                                                                                                                                                                                                                                                                                                                                                                                                                                                                                                                                                                                                                                                                                                                                                                                                                                                                                                                                                                                                                                                                                       |                         | % NH White est.        |       |       |       |       |       | 67%   |
| $ \begin{array}{c c c c c c c c c c c c c c c c c c c $                                                                                                                                                                                                                                                                                                                                                                                                                                                                                                                                                                                                                                                                                                                                                                                                                                                                                                                                                                                                                                                                                                                                                                                                                                                                                                                                                                                                                                                                                                                                                                                                                                                                                                                                                                                                                                                                                                                                                                                                                                                                                                                                                                                                                                                                                                                                                                                                                                                                                                      |                         | % NH Black             | 2%    | 2%    | 1%    | 4%    | 5%    | 3%    |
| $ \begin{array}{c c c c c c c c c c c c c c c c c c c $                                                                                                                                                                                                                                                                                                                                                                                                                                                                                                                                                                                                                                                                                                                                                                                                                                                                                                                                                                                                                                                                                                                                                                                                                                                                                                                                                                                                                                                                                                                                                                                                                                                                                                                                                                                                                                                                                                                                                                                                                                                                                                                                                                                                                                                                                                                                                                                                                                                                                                      |                         | Total                  | 4,709 | 7,487 | 6,516 | 4,180 | 5,643 | 28,53 |
| Voter Turnout<br>2020)         1/2         1/2         1/2         1/2         1/2         1/2         1/2         1/2         1/2         1/2         1/2         1/2         1/2         1/2         1/2         1/2         1/2         1/2         1/2         1/2         1/2         1/2         1/2         1/2         1/2         1/2         1/2         1/2         1/2         1/2         1/2         1/2         1/2         1/2         1/2         1/2         1/2         1/2         1/2         1/2         1/2         1/2         1/2         1/2         1/2         1/2         1/2         1/2         1/2         1/2         1/2         1/2         1/2         1/2         1/2         1/2         1/2         1/2         1/2         1/2         1/2         1/2         1/2         1/2         1/2         1/2         1/2         1/2         1/2         1/2         1/2         1/2         1/2         1/2         1/2         1/2         1/2         1/2         1/2         1/2         1/2         1/2         1/2         1/2         1/2         1/2         1/2         1/2         1/2         1/2         1/2         1/2         1/2         1/2         1/2                                                                                                                                                                                                                                                                                                                                                                                                                                                                                                                                                                                                                                                                                                                                                                                                                                                                                                                                                                                                                                                                                                                                                                                                                                                                                                                                                   |                         | % Latino est.          | 20%   | 11%   | 13%   | 27%   | 19%   | 17%   |
| $\begin{array}{c ccccccccccccccccccccccccccccccccccc$                                                                                                                                                                                                                                                                                                                                                                                                                                                                                                                                                                                                                                                                                                                                                                                                                                                                                                                                                                                                                                                                                                                                                                                                                                                                                                                                                                                                                                                                                                                                                                                                                                                                                                                                                                                                                                                                                                                                                                                                                                                                                                                                                                                                                                                                                                                                                                                                                                                                                                        |                         | % Spanish-Surnamed     | 19%   | 10%   | 12%   | 25%   | 18%   | 16%   |
| $ \begin{array}{c ccccccccccccccccccccccccccccccccccc$                                                                                                                                                                                                                                                                                                                                                                                                                                                                                                                                                                                                                                                                                                                                                                                                                                                                                                                                                                                                                                                                                                                                                                                                                                                                                                                                                                                                                                                                                                                                                                                                                                                                                                                                                                                                                                                                                                                                                                                                                                                                                                                                                                                                                                                                                                                                                                                                                                                                                                       | <b>`</b>                | % Asian-Surnamed       | 6%    | 13%   | 33%   | 9%    | 16%   | 16%   |
| $ \begin{array}{ c c c c c c c c c c c c c c c c c c c$                                                                                                                                                                                                                                                                                                                                                                                                                                                                                                                                                                                                                                                                                                                                                                                                                                                                                                                                                                                                                                                                                                                                                                                                                                                                                                                                                                                                                                                                                                                                                                                                                                                                                                                                                                                                                                                                                                                                                                                                                                                                                                                                                                                                                                                                                                                                                                                                                                                                                                      | 2020)                   |                        | 1%    | 1%    | 1%    | 1%    | 1%    | 1%    |
| $\begin{array}{ c c c c c c c c c c c c c c c c c c c$                                                                                                                                                                                                                                                                                                                                                                                                                                                                                                                                                                                                                                                                                                                                                                                                                                                                                                                                                                                                                                                                                                                                                                                                                                                                                                                                                                                                                                                                                                                                                                                                                                                                                                                                                                                                                                                                                                                                                                                                                                                                                                                                                                                                                                                                                                                                                                                                                                                                                                       |                         |                        |       |       |       |       |       |       |
| $\begin{array}{c c c c c c c c c c c c c c c c c c c $                                                                                                                                                                                                                                                                                                                                                                                                                                                                                                                                                                                                                                                                                                                                                                                                                                                                                                                                                                                                                                                                                                                                                                                                                                                                                                                                                                                                                                                                                                                                                                                                                                                                                                                                                                                                                                                                                                                                                                                                                                                                                                                                                                                                                                                                                                                                                                                                                                                                                                       |                         |                        |       |       |       |       |       |       |
| Age         age0-19 $27\%$ $26\%$ $27\%$ $32\%$ $28\%$ $28\%$ Age         age20-60 $50\%$ $47\%$ $53\%$ $53\%$ $54\%$ $51\%$ age60plus $23\%$ $27\%$ $21\%$ $14\%$ $18\%$ $21\%$ Immigration         immigrants $23\%$ $27\%$ $21\%$ $14\%$ $18\%$ $21\%$ anguage spoken at home         english $58\%$ $74\%$ $50\%$ $54\%$ $65\%$ $60\%$ asian-lang $2\%$ $2\%$ $2\%$ $2\%$ $2\%$ $2\%$ $2\%$ $2\%$ $2\%$ $2\%$ $2\%$ $2\%$ $2\%$ $2\%$ $2\%$ $2\%$ $2\%$ $2\%$ $2\%$ $2\%$ $2\%$ $2\%$ $2\%$ $2\%$ $2\%$ $2\%$ $2\%$ $2\%$ $2\%$ $2\%$ $2\%$ $2\%$ $2\%$ $2\%$ $2\%$ $2\%$ $2\%$ $2\%$ $2\%$ $2\%$ $2\%$ $2\%$ $2\%$ $2\%$ <td< td=""><td>ACS Pop Est</td><td></td><td></td><td></td><td></td><td></td><td></td><td></td></td<>                                                                                                                                                                                                                                                                                                                                                                                                                                                                                                                                                                                                                                                                                                                                                                                                                                                                                                                                                                                                                                                                                                                                                                                                                                                                                                                                                                                                                                                                                                                                                                                                                                                                                                                                                                                                                           | ACS Pop Est             |                        |       |       |       |       |       |       |
| Age $age20-60$ $50\%$ $47\%$ $53\%$ $53\%$ $54\%$ $51\%$ Immigration         immigrants $23\%$ $27\%$ $21\%$ $14\%$ $18\%$ $21\%$ Immigration         immigrants $23\%$ $15\%$ $31\%$ $27\%$ $22\%$ $24\%$ Immigration         immigrants $23\%$ $15\%$ $31\%$ $27\%$ $22\%$ $24\%$ Ianguage spoken at home         spanish $29\%$ $11\%$ $9\%$ $35\%$ $17\%$ $20\%$ asian-lang $2\%$ $2\%$ $2\%$ $2\%$ $2\%$ $2\%$ $2\%$ $2\%$ $2\%$ $2\%$ $2\%$ $2\%$ $2\%$ $2\%$ $2\%$ $2\%$ $2\%$ $2\%$ $2\%$ $2\%$ $2\%$ $2\%$ $2\%$ $2\%$ $2\%$ $2\%$ $2\%$ $2\%$ $2\%$ $2\%$ $2\%$ $2\%$ $2\%$ $2\%$ $2\%$ $2\%$ $2\%$ $2\%$ $2\%$ $2\%$ $2\%$ $2\%$                                                                                                                                                                                                                                                                                                                                                                                                                                                                                                                                                                                                                                                                                                                                                                                                                                                                                                                                                                                                                                                                                                                                                                                                                                                                                                                                                                                                                                                                                                                                                                                                                                                                                                                                                                                                                                                                                                                  | псотор. Цзг.            |                        | ,     |       | ,     |       |       | ,     |
| $ \begin{array}{ c c c c c c c c c c c c c c c c c c c$                                                                                                                                                                                                                                                                                                                                                                                                                                                                                                                                                                                                                                                                                                                                                                                                                                                                                                                                                                                                                                                                                                                                                                                                                                                                                                                                                                                                                                                                                                                                                                                                                                                                                                                                                                                                                                                                                                                                                                                                                                                                                                                                                                                                                                                                                                                                                                                                                                                                                                      | Ace                     | 0                      |       |       |       |       |       |       |
| $ \begin{array}{c c c c c c c c c c c c c c c c c c c $                                                                                                                                                                                                                                                                                                                                                                                                                                                                                                                                                                                                                                                                                                                                                                                                                                                                                                                                                                                                                                                                                                                                                                                                                                                                                                                                                                                                                                                                                                                                                                                                                                                                                                                                                                                                                                                                                                                                                                                                                                                                                                                                                                                                                                                                                                                                                                                                                                                                                                      | nge                     | 0                      |       |       |       |       |       |       |
| $\begin{array}{ c c c c c c c c c c c c c c c c c c c$                                                                                                                                                                                                                                                                                                                                                                                                                                                                                                                                                                                                                                                                                                                                                                                                                                                                                                                                                                                                                                                                                                                                                                                                                                                                                                                                                                                                                                                                                                                                                                                                                                                                                                                                                                                                                                                                                                                                                                                                                                                                                                                                                                                                                                                                                                                                                                                                                                                                                                       |                         | U 1                    |       |       |       |       |       |       |
| naturalized $3\%$ $64\%$ $62\%$ $3\%$ $5\%$ $51\%$ anguage spoken at homeenglish $58\%$ $74\%$ $50\%$ $54\%$ $65\%$ $60\%$ asian-lang $29\%$ $11\%$ $9\%$ $35\%$ $17\%$ $20\%$ asian-lang $2\%$ $2\%$ $2\%$ $1\%$ $2\%$ $2\%$ other lang $11\%$ $13\%$ $39\%$ $11\%$ $29\%$ $2\%$ Language FluencySpeaks Eng. "Less<br>than Very Well" $20\%$ $10\%$ $25\%$ $23\%$ $15\%$ $19\%$ Education (among those<br>age $25+$ )hs-grad $54\%$ $49\%$ $46\%$ $46\%$ $48\%$ $49\%$ Child in Householdchild-under18 $36\%$ $33\%$ $43\%$ $46\%$ $48\%$ $49\%$ Pct of Pop. Age 16+employed $52\%$ $55\%$ $64\%$ $63\%$ $63\%$ $59\%$ Household Incomeincome $2-55$ $26\%$ $24\%$ $20\%$ $24\%$ $15\%$ $20\%$ Household Incomesingle family $62\%$ $79\%$ $4\%$ $26\%$ $37\%$ $33\%$ Housing Statssingle family $62\%$ $79\%$ $95\%$ $73\%$ $82\%$ $77\%$ Housing Statssingle family $62\%$ $37\%$ $30\%$ $60\%$ $42\%$ $46\%$                                                                                                                                                                                                                                                                                                                                                                                                                                                                                                                                                                                                                                                                                                                                                                                                                                                                                                                                                                                                                                                                                                                                                                                                                                                                                                                                                                                                                                                                                                                                                                                                                                             | Immigration             | 0                      |       |       |       |       |       |       |
| $\begin{array}{c c} \mbox{anguage spoken at home} & \begin{tabular}{ c c c c c c } \hline $spanish & 29\% & 11\% & 9\% & 35\% & 17\% & 20\% \\ \hline $asian-lang & 2\% & 2\% & 2\% & 11\% & 2\% & 2\% \\ \hline $asian-lang & 11\% & 13\% & 39\% & 11\% & 16\% & 18\% \\ \hline $char Very Mell" & 20\% & 10\% & 25\% & 23\% & 15\% & 19\% \\ \hline $backelor & 10\% & 18\% & 12\% & 46\% & 46\% & 48\% & 49\% \\ \hline $backelor & 10\% & 18\% & 12\% & 7\% & 13\% & 12\% \\ \hline $child in Household & child-under18 & 36\% & 33\% & 43\% & 46\% & 42\% & 40\% \\ \hline $Pct of Pop. Age 16+ & employed & 52\% & 55\% & 64\% & 63\% & 63\% & 59\% \\ \hline $household Income & 10cm 0-25k & 32\% & 14\% & 12\% & 24\% & 15\% & 20\% \\ \hline $household Income & 10cm 0-25k & 17\% & 16\% & 23\% & 19\% & 22\% & 19\% \\ \hline $household Income & 10\% & 18\% & 12\% & 24\% & 15\% & 20\% \\ \hline $household Income & 10cm 0-25k & 17\% & 16\% & 23\% & 19\% & 22\% & 19\% \\ \hline $household Income & 10\% & 12\% & 38\% & 41\% & 26\% & 37\% & 33\% \\ \hline $household Income & 10\% & 12\% & 7\% & 18\% & 23\% \\ \hline $household Income & 10\% & 12\% & 7\% & 18\% & 23\% \\ \hline $household Income & 10\% & 12\% & 7\% & 18\% & 23\% \\ \hline $household Income & 10\% & 12\% & 7\% & 16\% & 27\% & 18\% & 23\% \\ \hline $household Income & 10\% & 12\% & 7\% & 4\% & 2\% & 5\% & 4\% \\ \hline $household Income & 200k-plus & 1\% & 7\% & 4\% & 2\% & 5\% & 4\% \\ \hline $household Income & 10\% & 7\% & 4\% & 2\% & 5\% & 4\% \\ \hline $household Income & 11\% & 7\% & 4\% & 2\% & 5\% & 27\% & 18\% & 23\% \\ \hline $household Income & 10\% & 7\% & 30\% & 60\% & 42\% & 46\% \\ \hline $household Income & 11\% & 7\% & 30\% & 60\% & 42\% & 46\% \\ \hline $household Income & 11\% & 7\% & 30\% & 60\% & 42\% & 46\% \\ \hline $household Income & 11\% & 7\% & 16\% & 27\% & 18\% & 23\% \\ \hline $household Income & 11\% & 7\% & 4\% & 2\% & 5\% & 27\% & 18\% & 23\% \\ \hline $household Income & 11\% & 7\% & 30\% & 60\% & 42\% & 46\% \\ \hline $household Income & 10\% & 7\% & 30\% & 60\% & 42\% & 46\% \\ \hline $household Income & 10\% & 7\% & 30\% & 60\% & 42\% & 46\% \\ \hline $household Income & 10\% & 10\% & 7\% & 27\% & 18\% & 23\% \\ \hline $household Income & 10\% & 10\% & 10\% & 10\% & 10\% & 10\% & 10\% \\ \hline $household Income & 10\% & 10\% & 10\% & 10\% & 10\% & 10\% & 10\% & 10\% & 10\% & 10\% & 10\% & 10\% & 10\% & 10\% & 10\% & 10\% & 10\% & 10\% & 10\% & 10$ | 0                       |                        |       |       |       |       |       |       |
| $\begin{array}{c c c c c c c c c c c c c c c c c c c $                                                                                                                                                                                                                                                                                                                                                                                                                                                                                                                                                                                                                                                                                                                                                                                                                                                                                                                                                                                                                                                                                                                                                                                                                                                                                                                                                                                                                                                                                                                                                                                                                                                                                                                                                                                                                                                                                                                                                                                                                                                                                                                                                                                                                                                                                                                                                                                                                                                                                                       | Language spoken at home | 0                      |       |       |       |       |       |       |
| $ \begin{array}{c c c c c c c c c c c c c c c c c c c $                                                                                                                                                                                                                                                                                                                                                                                                                                                                                                                                                                                                                                                                                                                                                                                                                                                                                                                                                                                                                                                                                                                                                                                                                                                                                                                                                                                                                                                                                                                                                                                                                                                                                                                                                                                                                                                                                                                                                                                                                                                                                                                                                                                                                                                                                                                                                                                                                                                                                                      |                         | spanish                |       |       |       | 35%   |       | 20%   |
| $ \begin{array}{c c c c c c c c c c c c c c c c c c c $                                                                                                                                                                                                                                                                                                                                                                                                                                                                                                                                                                                                                                                                                                                                                                                                                                                                                                                                                                                                                                                                                                                                                                                                                                                                                                                                                                                                                                                                                                                                                                                                                                                                                                                                                                                                                                                                                                                                                                                                                                                                                                                                                                                                                                                                                                                                                                                                                                                                                                      |                         | asian-lang             | 2%    | 2%    | 2%    | 1%    | 2%    | 2%    |
| $\begin{array}{r c c c c c c c c c c c c c c c c c c c$                                                                                                                                                                                                                                                                                                                                                                                                                                                                                                                                                                                                                                                                                                                                                                                                                                                                                                                                                                                                                                                                                                                                                                                                                                                                                                                                                                                                                                                                                                                                                                                                                                                                                                                                                                                                                                                                                                                                                                                                                                                                                                                                                                                                                                                                                                                                                                                                                                                                                                      |                         | other lang             | 11%   | 13%   | 39%   | 11%   | 16%   | 18%   |
| $ \begin{array}{c c c c c c c c c c c c c c c c c c c $                                                                                                                                                                                                                                                                                                                                                                                                                                                                                                                                                                                                                                                                                                                                                                                                                                                                                                                                                                                                                                                                                                                                                                                                                                                                                                                                                                                                                                                                                                                                                                                                                                                                                                                                                                                                                                                                                                                                                                                                                                                                                                                                                                                                                                                                                                                                                                                                                                                                                                      | Language Fluency        |                        | 20%   | 10%   | 25%   | 23%   | 15%   | 19%   |
| $ \begin{array}{c c c c c c c c c c c c c c c c c c c $                                                                                                                                                                                                                                                                                                                                                                                                                                                                                                                                                                                                                                                                                                                                                                                                                                                                                                                                                                                                                                                                                                                                                                                                                                                                                                                                                                                                                                                                                                                                                                                                                                                                                                                                                                                                                                                                                                                                                                                                                                                                                                                                                                                                                                                                                                                                                                                                                                                                                                      |                         |                        | 54%   | 49%   | 46%   | 46%   | 48%   | 49%   |
| $\begin{array}{c c c c c c c c c c c c c c c c c c c $                                                                                                                                                                                                                                                                                                                                                                                                                                                                                                                                                                                                                                                                                                                                                                                                                                                                                                                                                                                                                                                                                                                                                                                                                                                                                                                                                                                                                                                                                                                                                                                                                                                                                                                                                                                                                                                                                                                                                                                                                                                                                                                                                                                                                                                                                                                                                                                                                                                                                                       | ( 0                     | U                      |       |       |       |       |       | 12%   |
| Child in Household         child-under18         36%         33%         43%         46%         42%         40%           Pct of Pop. Age 16+         employed         52%         55%         64%         63%         63%         59%           income 0-25k         32%         14%         12%         24%         15%         20%           Household Income         income 25-50k         26%         24%         20%         28%         22%         24%           income 50-75k         17%         16%         23%         19%         22%         19%           income 75-200k         23%         38%         41%         26%         37%         33%           income 200k-plus         1%         7%         4%         2%         5%         4%           Housing Stats         single family         62%         79%         95%         73%         82%         77%           Housing Stats         rented         58%         37%         30%         60%         42%         46%                                                                                                                                                                                                                                                                                                                                                                                                                                                                                                                                                                                                                                                                                                                                                                                                                                                                                                                                                                                                                                                                                                                                                                                                                                                                                                                                                                                                                                                                                                                                                           |                         |                        |       |       |       |       |       |       |
| Pct of Pop. Age 16+         employed         52%         55%         64%         63%         63%         59%           income 0-25k         32%         14%         12%         24%         15%         20%           income 0-25k         32%         14%         12%         24%         15%         20%           income 25-50k         26%         24%         20%         28%         22%         24%           income 50-75k         17%         16%         23%         19%         22%         19%           income 75-200k         23%         38%         41%         26%         37%         33%           income 200k-plus         1%         7%         4%         2%         5%         4%           Housing Stats         single family         62%         79%         95%         73%         82%         77%           Housing Stats         rented         58%         37%         30%         60%         42%         46%                                                                                                                                                                                                                                                                                                                                                                                                                                                                                                                                                                                                                                                                                                                                                                                                                                                                                                                                                                                                                                                                                                                                                                                                                                                                                                                                                                                                                                                                                                                                                                                                                | Child in Household      | <u> </u>               |       |       |       |       |       |       |
| income 0-25k         32%         14%         12%         24%         15%         20%           income 25-50k         26%         24%         20%         28%         22%         24%           income 50-75k         17%         16%         23%         19%         22%         19%           income 75-200k         23%         38%         41%         26%         37%         33%           income 200k-plus         1%         7%         4%         2%         5%         4%           Housing Stats         single family         62%         79%         95%         73%         82%         77%           multi-family         38%         21%         5%         27%         18%         23%                                                                                                                                                                                                                                                                                                                                                                                                                                                                                                                                                                                                                                                                                                                                                                                                                                                                                                                                                                                                                                                                                                                                                                                                                                                                                                                                                                                                                                                                                                                                                                                                                                                                                                                                                                                                                                                       |                         |                        |       |       |       |       |       |       |
| income 25-50k         26%         24%         20%         28%         22%         24%           Household Income         income 50-75k         17%         16%         23%         19%         22%         19%           income 75-200k         23%         38%         41%         26%         37%         33%           income 200k-plus         1%         7%         4%         2%         5%         4%           single family         62%         79%         95%         73%         82%         77%           Multi-family         38%         21%         5%         27%         18%         23%           rented         58%         37%         30%         60%         42%         46%                                                                                                                                                                                                                                                                                                                                                                                                                                                                                                                                                                                                                                                                                                                                                                                                                                                                                                                                                                                                                                                                                                                                                                                                                                                                                                                                                                                                                                                                                                                                                                                                                                                                                                                                                                                                                                                          | recorrop. Age 10+       | 1 /                    |       |       |       |       |       |       |
| Household Income         income 50-75k         17%         16%         23%         19%         22%         19%           income 75-200k         23%         38%         41%         26%         37%         33%           income 200k-plus         1%         7%         4%         2%         5%         4%           single family         62%         79%         95%         73%         82%         77%           Housing Stats         multi-family         38%         21%         5%         27%         18%         23%           rented         58%         37%         30%         60%         42%         46%                                                                                                                                                                                                                                                                                                                                                                                                                                                                                                                                                                                                                                                                                                                                                                                                                                                                                                                                                                                                                                                                                                                                                                                                                                                                                                                                                                                                                                                                                                                                                                                                                                                                                                                                                                                                                                                                                                                                    | Household Income        |                        |       |       |       |       |       |       |
| income 75-200k         23%         38%         41%         26%         37%         33%           income 200k-plus         1%         7%         4%         2%         5%         4%           single family         62%         79%         95%         73%         82%         77%           Housing Stats         multi-family         38%         21%         5%         27%         18%         23%                                                                                                                                                                                                                                                                                                                                                                                                                                                                                                                                                                                                                                                                                                                                                                                                                                                                                                                                                                                                                                                                                                                                                                                                                                                                                                                                                                                                                                                                                                                                                                                                                                                                                                                                                                                                                                                                                                                                                                                                                                                                                                                                                      |                         |                        |       |       |       |       |       |       |
| income 200k-plus         1%         7%         4%         2%         5%         4%           single family         62%         79%         95%         73%         82%         77%           Housing Stats         multi-family         38%         21%         5%         27%         18%         23%           rented         58%         37%         30%         60%         42%         46%                                                                                                                                                                                                                                                                                                                                                                                                                                                                                                                                                                                                                                                                                                                                                                                                                                                                                                                                                                                                                                                                                                                                                                                                                                                                                                                                                                                                                                                                                                                                                                                                                                                                                                                                                                                                                                                                                                                                                                                                                                                                                                                                                              | Household Income        |                        |       |       |       |       |       | 19%   |
| single family         62%         79%         95%         73%         82%         77%           Housing Stats         multi-family         38%         21%         5%         27%         18%         23%           rented         58%         37%         30%         60%         42%         46%                                                                                                                                                                                                                                                                                                                                                                                                                                                                                                                                                                                                                                                                                                                                                                                                                                                                                                                                                                                                                                                                                                                                                                                                                                                                                                                                                                                                                                                                                                                                                                                                                                                                                                                                                                                                                                                                                                                                                                                                                                                                                                                                                                                                                                                           |                         |                        |       |       |       |       |       | 33%   |
| multi-family         38%         21%         5%         27%         18%         23%           rented         58%         37%         30%         60%         42%         46%                                                                                                                                                                                                                                                                                                                                                                                                                                                                                                                                                                                                                                                                                                                                                                                                                                                                                                                                                                                                                                                                                                                                                                                                                                                                                                                                                                                                                                                                                                                                                                                                                                                                                                                                                                                                                                                                                                                                                                                                                                                                                                                                                                                                                                                                                                                                                                                 |                         |                        | 1%    | 7%    | 4%    | 2%    | 5%    | 4%    |
| rented 58% 37% 30% 60% 42% 46%                                                                                                                                                                                                                                                                                                                                                                                                                                                                                                                                                                                                                                                                                                                                                                                                                                                                                                                                                                                                                                                                                                                                                                                                                                                                                                                                                                                                                                                                                                                                                                                                                                                                                                                                                                                                                                                                                                                                                                                                                                                                                                                                                                                                                                                                                                                                                                                                                                                                                                                               |                         | single family          | 62%   | 79%   | 95%   | 73%   | 82%   | 77%   |
| rented $58\%$ $37\%$ $30\%$ $60\%$ $42\%$ $46\%$                                                                                                                                                                                                                                                                                                                                                                                                                                                                                                                                                                                                                                                                                                                                                                                                                                                                                                                                                                                                                                                                                                                                                                                                                                                                                                                                                                                                                                                                                                                                                                                                                                                                                                                                                                                                                                                                                                                                                                                                                                                                                                                                                                                                                                                                                                                                                                                                                                                                                                             | Housing State           | multi-family           | 38%   | 21%   | 5%    | 27%   | 18%   | 23%   |
|                                                                                                                                                                                                                                                                                                                                                                                                                                                                                                                                                                                                                                                                                                                                                                                                                                                                                                                                                                                                                                                                                                                                                                                                                                                                                                                                                                                                                                                                                                                                                                                                                                                                                                                                                                                                                                                                                                                                                                                                                                                                                                                                                                                                                                                                                                                                                                                                                                                                                                                                                              | riousing stats          | rented                 | 58%   | 37%   | 30%   | 60%   | 42%   | 46%   |
|                                                                                                                                                                                                                                                                                                                                                                                                                                                                                                                                                                                                                                                                                                                                                                                                                                                                                                                                                                                                                                                                                                                                                                                                                                                                                                                                                                                                                                                                                                                                                                                                                                                                                                                                                                                                                                                                                                                                                                                                                                                                                                                                                                                                                                                                                                                                                                                                                                                                                                                                                              |                         |                        |       | 63%   | 70%   | 40%   | 58%   | 54%   |